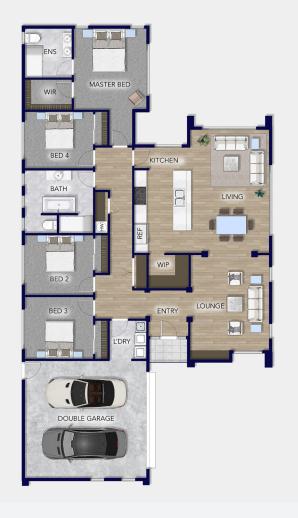

## APPROXIMATE ROOM SIZES (m<sup>2</sup>)

| Living       | 6.1 X 3.9 |
|--------------|-----------|
| Lounge       | 5.1 X 3.9 |
| Master Suite | 4.0 X 3.5 |
| Bedroom 2    | 3.4 X 3.0 |
| Bedroom 3    | 3.4 X 3.0 |
| Bedroom 4    | 3.4 X 2.8 |
| Garage       | 6.0 X 5.8 |