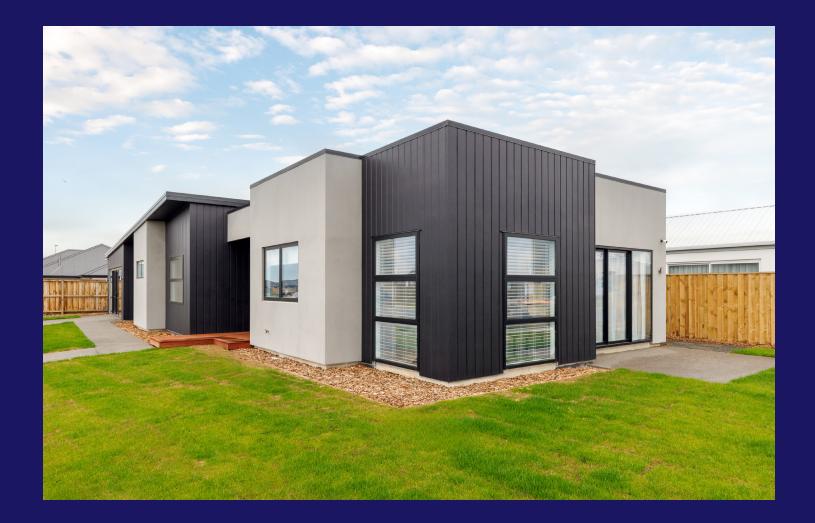

## Christchurch

Our contemporary new show home in charming Springfield, Christchurch, is the ultimate in modern comfort and style.

## Show Home Christchurch

The low-maintenance Rockcote and modern Linea Oblique vertical weatherboard exterior has excellent kerb appeal.

This new home features three bedrooms, a family bathroom and a private ensuite in the master bedroom. It also boasts a separate private media room that could easily be adapted to an office or children's playroom. The indoor/outdoor flow to two separate courtyard/pergola areas provides an excellent space for relaxing or a great opportunity to entertain.