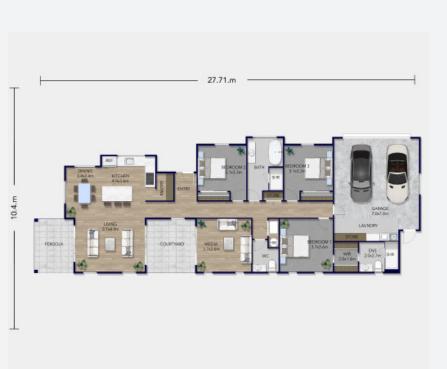

For more information about this design visit platinumhomes.co.nz and search: Canterbury

Total Floor (m2) 193

□ 2 □ 3 ♀ 2 ♀ 2 ♀ 2

**APPROXIMATE ROOM SIZES (m<sup>2</sup>)** 

| Garage           | 7m x 5.9m   |
|------------------|-------------|
| Family & Kitchen | 6.1m x 3.4m |
| Lounge           | 3.8m x 4.8m |
| Master Bedroom   | 3.7m x 3.6m |
| Bedroom 2        | 3.1m x 3.3m |
| Bedroom 3        | 3.1m x 3.3m |
| Media            | 3.7m x 3.3m |

## 48 FINSTOCK WAY, ROLLESTON, CHRISTCHURCH

**L** 03 347 0331

SHOWHOMES NATIONWIDE

0508 752 846

www.platinumhomes.co.nz

Dimensions, images and floorplan are indicative only - not to scale.

Floorplan ©2021 Platinum Homes NZ Ltd — not to be reproduced without permission of the copyright holder.