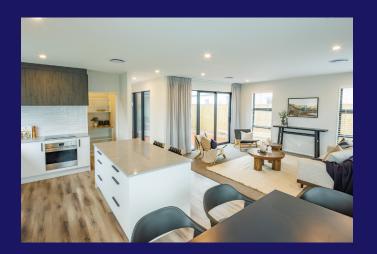

## Show Home Christchurch

The low-maintenance Rockcote and modern Linea Oblique vertical weatherboard exterior has excellent kerb appeal.

This new home features three bedrooms, a family bathroom and a private ensuite in the master bedroom. It also boasts a separate private media room that could easily be adapted to an office or children's playroom. The indoor/outdoor flow to two separate courtyard/pergola areas provides an excellent space for relaxing or a great opportunity to entertain.