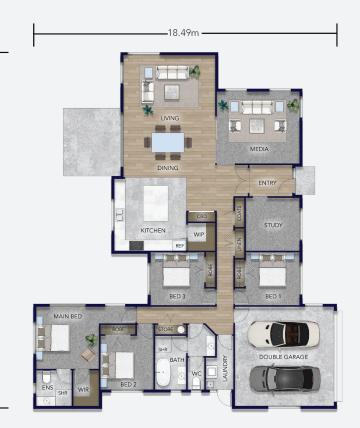

For more information about this design visit platinumhomes.co.nz and search: **Hawkes Bay** 

Total Floor (m2) 253

#### **APPROXIMATE ROOM SIZES (m<sup>2</sup>)**

| Lounge       | 5.6m x 6.8m |
|--------------|-------------|
| Kitchen      | 5.6m x 4.0m |
| Media        | 5.0m x 4.4m |
| Master Suite | 6.0m x 4.0m |
| Bedroom 2    | 3.0m x 3.4m |
| Bedroom 3    | 3.0m x 3.0m |
| Bedroom 4    | 3.9m x 3.0m |
| Study        | 2.7m x 3.2m |

### Dimensions, images and floorplan are indicative only - not to scale.

Floorplan ©2021 Platinum Homes NZ Ltd — not to be reproduced without permission of the copyright holder.