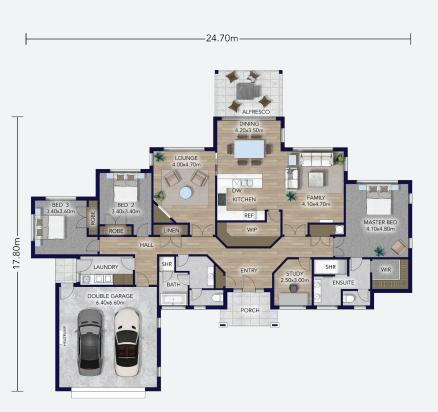

Total Floor (m2) 264

**□** 2 **□** 3 **□** 2 **○** 2 **□** 2

## **APPROXIMATE ROOM SIZES (m<sup>2</sup>)**

| Family / Dining | 8.2 X 4.7 |
|-----------------|-----------|
| Lounge          | 4.0 X 4.7 |
| Master Suite    | 4.1 X 4.8 |
| Bedroom 2       | 3.4 X 3.6 |
| Bedroom 3       | 3.4 X 3.4 |
| Garage          | 6.4 X 6.6 |