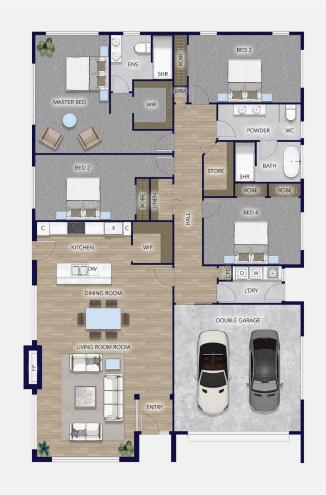

## APPROXIMATE ROOM SIZES (m2)

| Garage          | 6.0m x 6.0m |
|-----------------|-------------|
| Family & Dining | 4.6m x 7.5m |
| Kitchen         | 3.6m x 4.4m |
| Master Bedroom  | 6.5m x 5.6m |
| Bedroom 2       | 4.7m x 3.1m |
| Bedroom 3       | 5.3m x 3.2m |
| Bedroom 4       | 3.2m x 4.6m |
| Bathroom        | 3.6m x 3.9m |