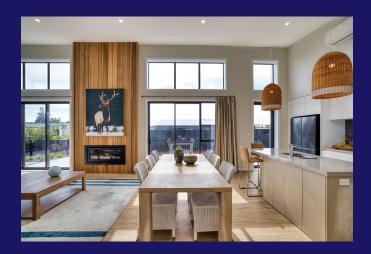

## Mangawhai

Design finesse and a high-class finish have been flawlessly executed here with a crisp modern colour palette, eye-catching lighting fixtures and quality window furnishings.

The open-plan dining area and lounge are beautifully configured for everyday living, with quality and functionality exhibited in the entertainer's kitchen hosting top-line appliances and extra-large pantry storage. This central hub is soaked in sunshine and extends outdoors to an expansive patio and easy-care grounds for alfresco entertaining and fun.