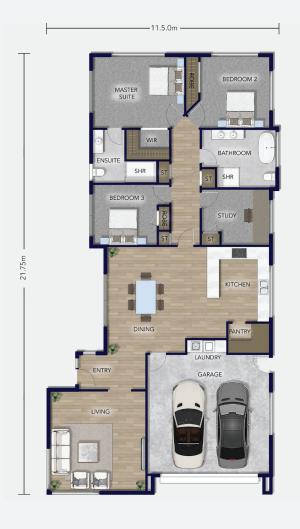

## APPROXIMATE ROOM SIZES (m2)

| Kitchen      | 17.3m²             |
|--------------|--------------------|
| Living       | 22m²               |
| Dining       | 20m²               |
| Master Suite | 15.8m²             |
| Bedroom 2    | 11.9m <sup>2</sup> |
| Bedroom 3    | 11.4m²             |

**\** 09 421 0447

SHOWHOMES NATIONWIDE

0508 752 846

www.platinumhomes.co.nz

Dimensions, images and floorplan are indicative only — not to scale. Floorplan ©2021 Platinum Homes NZ Ltd — not to be reproduced without permission of the copyright holder.