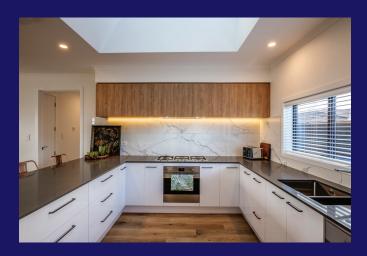

## Milldale

The spacious kitchen is at the hub, featuring the latest SMEG appliances, stone benchtop, walk-in scullery and seamless oak cabinetry. Meanwhile, opening skylights flood the entire area with natural light, creating an effortless, easy vibe for entertaining friends and family.