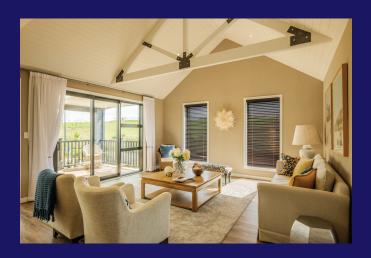

## Paerata Rise

Our beautiful, brand new show home is full of special design features including a raked ceiling with open trusses in the great room, a boxed ceiling in the lounge and high ceilings throughout the rest of the home. All of the interior doors are over height and there are three beautiful glass top doors and architectural window surrounds on the front main windows.

An easy to access outdoor area is covered by a large covered veranda with deck and timber balustrade, perfect for hosting family and friends and utlisiing the space in all seasons.

For more information about this design visit platinumhomes.co.nz and search