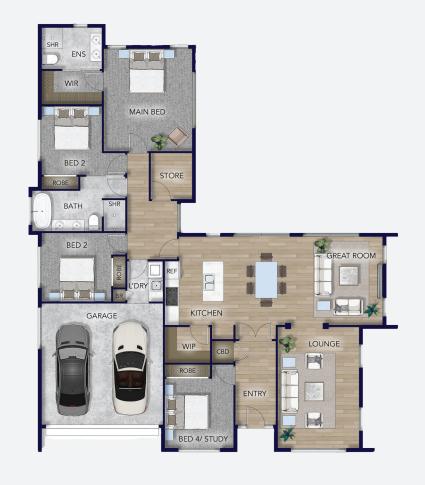

## APPROXIMATE ROOM SIZES (m<sup>2</sup>)

| Family / Dining | 7.3 X 4.8 |
|-----------------|-----------|
| Lounge          | 5.5 X 4.0 |
| Master Suite    | 4.7 X 4.0 |
| Bedroom 2       | 3.5 X 3.4 |
| Bedroom 3       | 3.2 X 3.2 |
| Garage          | 6.0 X 6.0 |

• 1 WINSTONE HOUSE ROAD, PAERATA RISE, PUKEKOHE

**\** 09 277 7093

SHOWHOMES NATIONWIDE

0508 752 846

www.platinumhomes.co.nz

Dimensions, images and floorplan are indicative only — not to scale. Floorplan ©2021 Platinum Homes NZ Ltd — not to be reproduced without permission of the copyright holder.