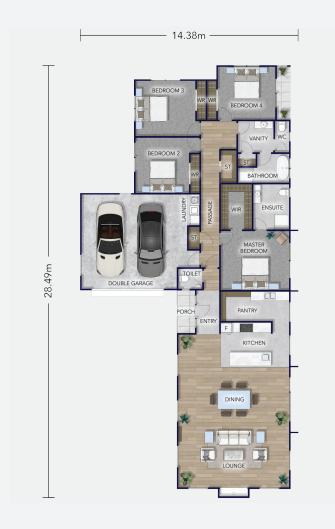

## **Southland**

This beautiful, large 4-bedroom family home is our Coroglen plan, and is full of special design features including a spacious open plan kitchen and living zone that includes a feature chimney and a stunning set of skylights. The kitchen is perfect for entertaining and has a generous scullery for extra storage and a skylight for extra natural light and brightness.

• 18 RICHFIELD DRIVE, WAIKIWI, **INVERCARGILL** 

03 488 3444

SHOWHOMES NATIONWIDE

0508 752 846

www.platinumhomes.co.nz

Dimensions, images and floorplan are indicative only — not to scale. Floorplan ©2021 Platinum Homes NZ Ltd — not to be reproduced without permission of the copyright holder.