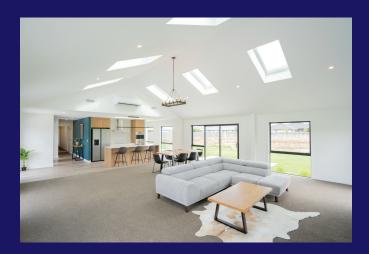

## **Southland**

This beautiful, large 4-bedroom family home is our Coroglen plan, and is full of special design features including a spacious open plan kitchen and living zone that includes a feature chimney and a stunning set of skylights. The kitchen is perfect for entertaining and has a generous scullery for extra storage and a skylight for extra natural light and brightness.