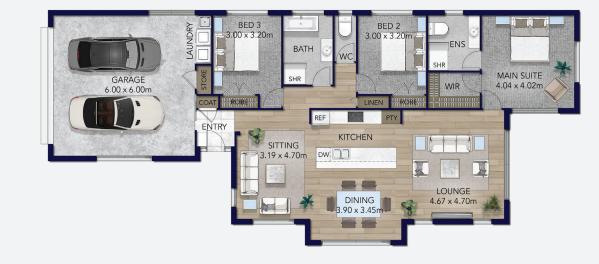

Total Floor (m2) 178

## **APPROXIMATE ROOM SIZES (m<sup>2</sup>)**

| Dining       | 3.9 X 3.5 |
|--------------|-----------|
| Lounge       | 4.7 X 4.7 |
| Master Suite | 4.0 X 4.0 |
| Bedroom 2    | 3.0 X 3.2 |
| Garage       | 6.0 X 6.0 |