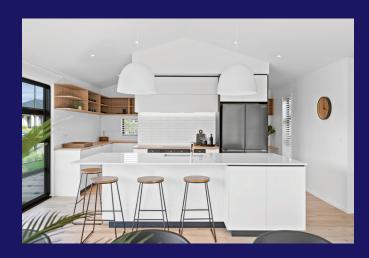

## Cambridge

This large 254sqm urban style plan features an H-style design and consists of four bedrooms, an expansive open plan living area with high vaulted ceilings, a large walk-in pantry, a generous ensuite with a walk-in tiled shower and ample storage throughout the home.