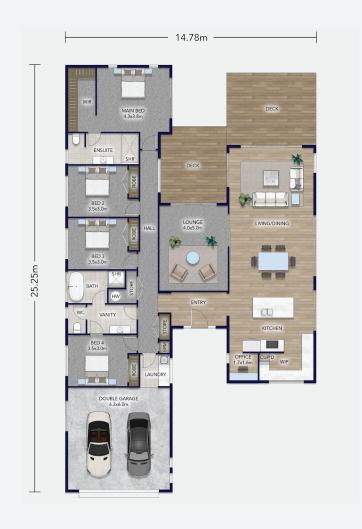

## Cambridge

This large 254sqm urban style plan features an H-style design and consists of four bedrooms, an expansive open plan living area with high vaulted ceilings, a large walk-in pantry, a generous ensuite with a walk-in tiled shower and ample storage throughout the home.

## APPROXIMATE ROOM SIZES (m<sup>2</sup>)

| Garage         | 6.2m x 6.0m |
|----------------|-------------|
| Family         | 5.0m x 8.4m |
| Lounge         | 5.0m x 4.0m |
| Master Bedroom | 3.8m x 4.3m |
| Bedroom 2      | 3.0m x 3.5m |
| Bedroom 3      | 3.0m x 3.5m |
| Bedroom 4      | 3.0m x 3.5m |
| Study          | 1.6m x 1.7m |