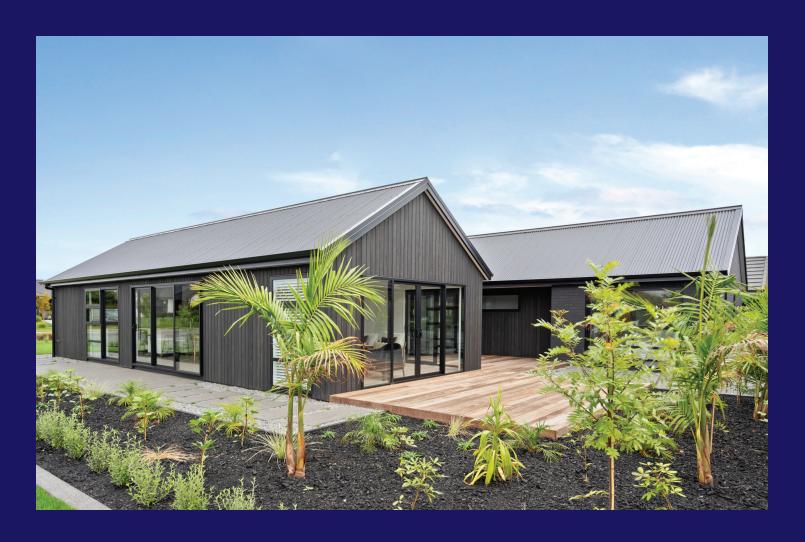

## Cambridge

Our stunning Cambridge show home is a perfect showcase of what can be achieved through the Platinum Homes design and build process. With a double-gable design, this home has a perfect mix of timber and brick cladding creating a modern country lodge feel.

## Cambridge

This large 254sqm urban style plan features an H-style design and consists of four bedrooms, an expansive open plan living area with high vaulted ceilings, a large walk-in pantry, a generous ensuite with a walk-in tiled shower and ample storage throughout the home.

Indoor-outdoor flow has been maximised with plenty of large sliding doors from all the living spaces. The louvre pergola is perfect to escape to the shade on a hot summer afternoon.

For more information about this design visit platinumhomes.co.nz and search: Cambridge