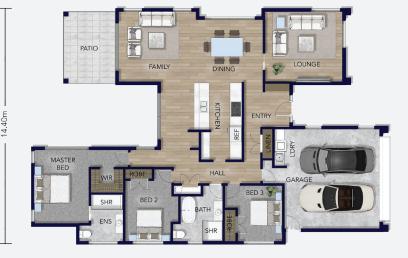

## APPROXIMATE ROOM SIZES (m<sup>2</sup>)

| Family / Dining | 8.2 X 4.2 |
|-----------------|-----------|
| Lounge          | 4.5 X 4.2 |
| Master Suite    | 4.4 X 3.4 |
| Bedroom 2       | 3.3 X 3.3 |
| Bedroom 3       | 3.3 X 3.0 |
| Garage          | 6.1 X 5.9 |

26 MATURIKI DRIVE, MARSDEN COVE, **ONE TREE POINT 0118** 

**\** 09 430 0029

SHOWHOMES NATIONWIDE

0508 752 846

www.platinumhomes.co.nz

Dimensions, images and floorplan are indicative only — not to scale. Floorplan ©2021 Platinum Homes NZ Ltd — not to be reproduced without permission of the copyright holder.