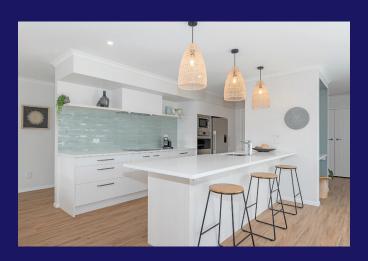

## Whangarei

This beautiful, mid-sized, 3-bedroom family home – the Manuka – is specifically designed to maximise indoor / outdoor living – perfect for the temperate Northland climate. The spacious open plan kitchen / living zone opens onto a large undercover alfresco area illuminated by dual skylights.